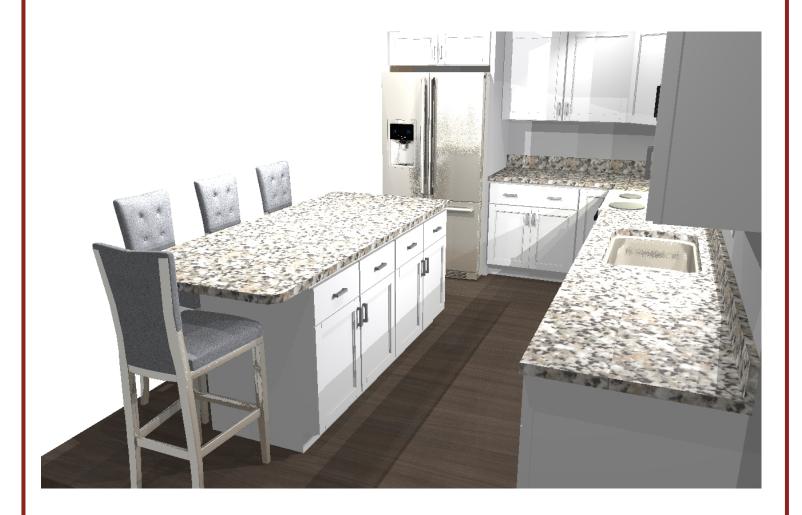

# **Kitchen Perspective 2**

#### Kitchen Plan

JSI Amesbury White Plywood Construction Soft Close Doors Dovetail Full Ext Soft Close Drawers with Crown as Designed

Level One Granite Standard Edge and Backsplash with Large Single Undermount Stainless Steel Sink