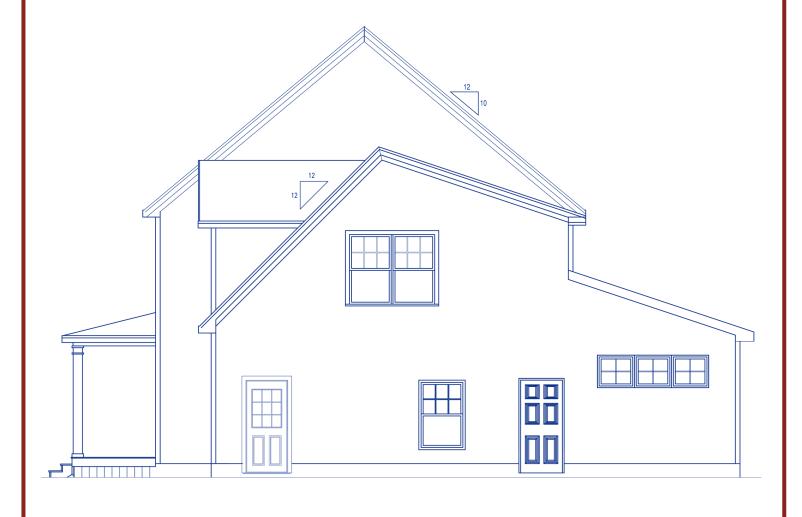

# The Jackman 2 (2,611 sq ft) – Front





## The Jackman 2 – Left





#### The Jackman 2 - First Floor Plan





#### The Jackman 2 - Second Floor Plan





# **Kitchen Perspective 1**





# **Kitchen Perspective 2**





## **Vanities**





#### Kitchen Plan



JSI Amesbury White Plywood Construction Soft Close Doors Dovetail Full Ext Soft Close Drawers with Crown as Designed

Level One Granite Standard Edge and Backsplash with Large Single Undermount Stainless Steel Sink



## **Vanities Plan**



JSI Amesbury White Plywood Construction Soft Close Doors Dovetail Full Ext Soft Close Drawers as Designed

Level One Granite Standard Edge and Backsplash with White Undermount Oval Sinks

Laundry - Level One Laminate 290 Postform