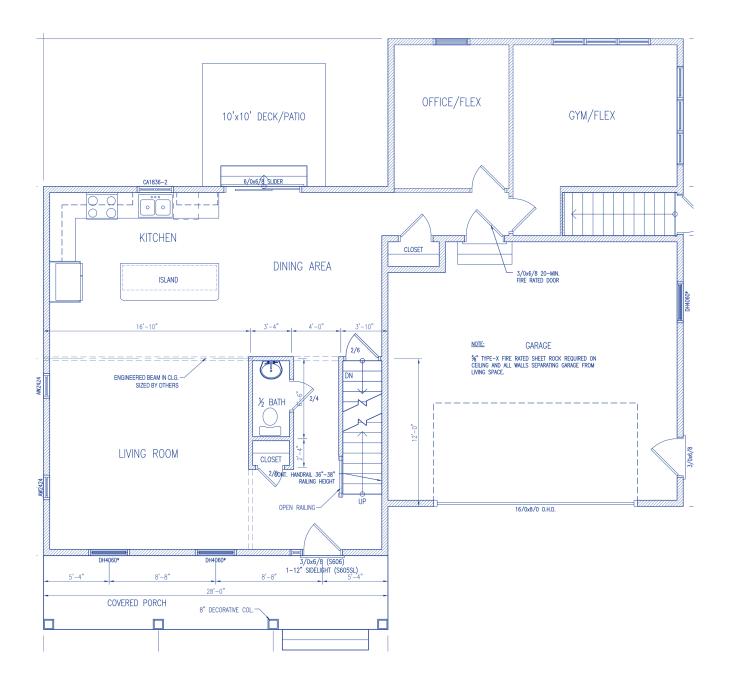

# The Jackman 2 (2,611 sq ft) – Front





## The Jackman 2 – Left





#### The Jackman 2 - First Floor Plan





#### The Jackman 2 - Second Floor Plan





# **Kitchen Perspective 1**





# **Kitchen Perspective 2**





## **Vanities**





#### Kitchen Plan



JSI Amesbury White Plywood Construction Soft Close Doors Dovetail Full Ext Soft Close Drawers with Crown as Designed

Level One Granite Standard Edge and Backsplash with Large Single Undermount Stainless Steel Sink



## **Vanities Plan**



JSI Amesbury White Plywood Construction Soft Close Doors Dovetail Full Ext Soft Close Drawers as Designed

Level One Granite Standard Edge and Backsplash with White Undermount Oval Sinks

Laundry - Level One Laminate 290 Postform