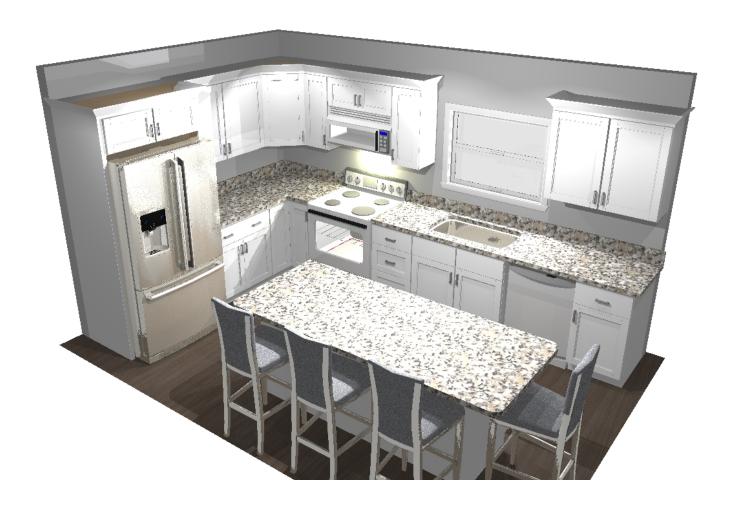

# **Kitchen Perspective 1**

#### Kitchen Plan

JSI Amesbury White Plywood Construction Soft Close Doors Dovetail Full Ext Soft Close Drawers with Crown as Designed

Level One Granite Standard Edge and Backsplash with Large Single Undermount Stainless Steel Sink