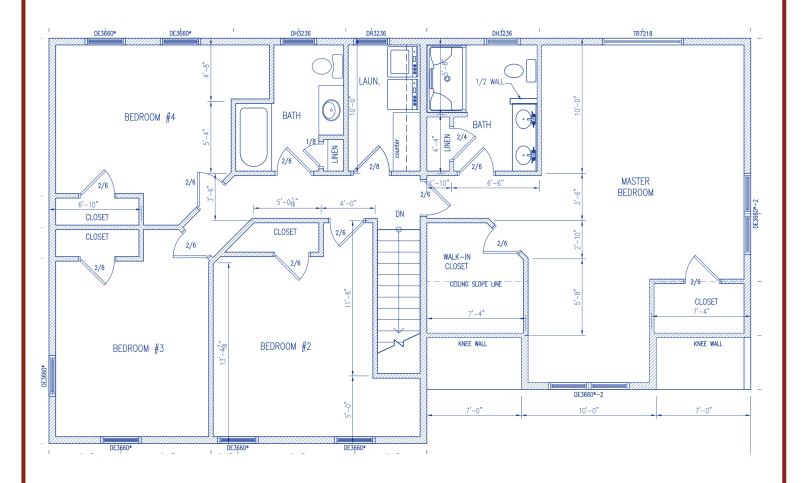

# The Jackman 2 (2,611 sq ft) – Front





## The Jackman 2 – Left





#### The Jackman 2 - First Floor Plan





#### The Jackman 2 - Second Floor Plan





# **Kitchen Perspective 1**





# **Kitchen Perspective 2**





## **Vanities**





#### Kitchen Plan



JSI Amesbury White Plywood Construction Soft Close Doors Dovetail Full Ext Soft Close Drawers with Crown as Designed

Level One Granite Standard Edge and Backsplash with Large Single Undermount Stainless Steel Sink



## **Vanities Plan**



JSI Amesbury White Plywood Construction Soft Close Doors Dovetail Full Ext Soft Close Drawers as Designed

Level One Granite Standard Edge and Backsplash with White Undermount Oval Sinks

Laundry - Level One Laminate 290 Postform