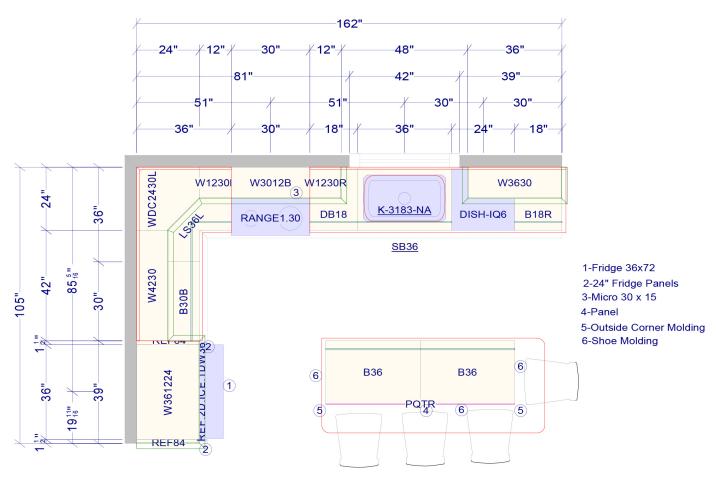

#### Kitchen Plan

JSI Amesbury White Plywood Construction Soft Close Doors Dovetail Full Ext Soft Close Drawers with Crown as Designed

Level One Granite Standard Edge and Backsplash with Large Single Undermount Stainless Steel Sink