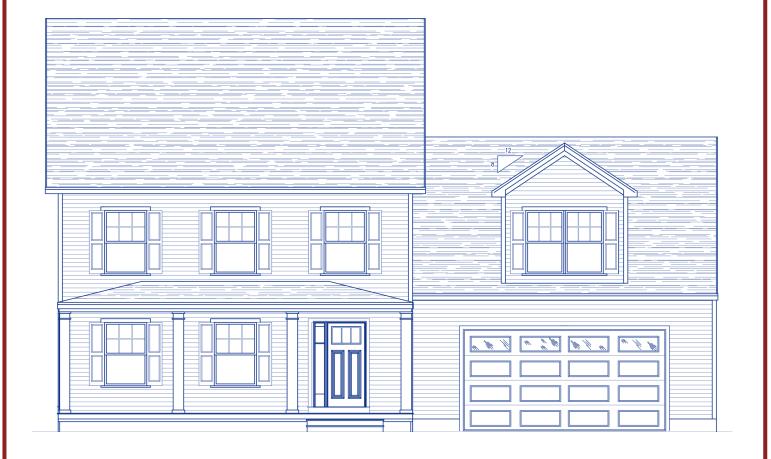

# The Jackman 2 (2,611 sq ft) – Front





## The Jackman 2 – Left





#### The Jackman 2 - First Floor Plan





#### The Jackman 2 - Second Floor Plan





# **Kitchen Perspective 1**





# **Kitchen Perspective 2**





## **Vanities**





#### Kitchen Plan



JSI Amesbury White Plywood Construction Soft Close Doors Dovetail Full Ext Soft Close Drawers with Crown as Designed

Level One Granite Standard Edge and Backsplash with Large Single Undermount Stainless Steel Sink



## **Vanities Plan**



JSI Amesbury White Plywood Construction Soft Close Doors Dovetail Full Ext Soft Close Drawers as Designed

Level One Granite Standard Edge and Backsplash with White Undermount Oval Sinks

Laundry - Level One Laminate 290 Postform