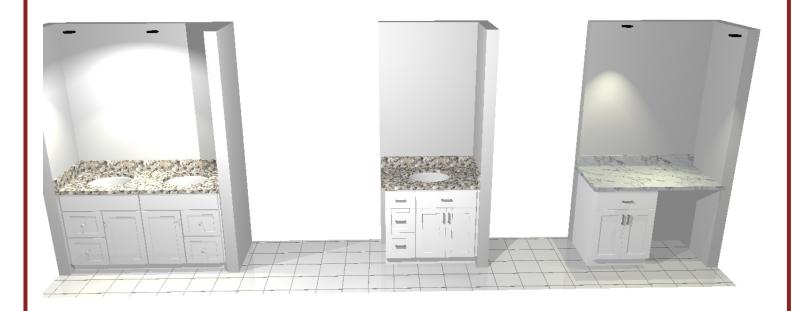

## **Vanities**

## **Vanities Plan**

JSI Amesbury White Plywood Construction Soft Close Doors Dovetail Full Ext Soft Close Drawers as Designed

Level One Granite Standard Edge and Backsplash with White Undermount Oval Sinks