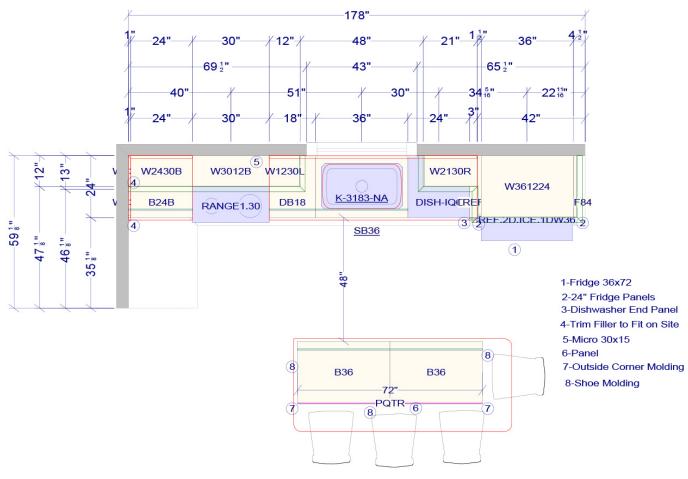

#### Kitchen Plan

JSI Amesbury White Plywood Construction Soft Close Doors Dovetail Full Ext Soft Close Drawers with Crown as Designed

Level One Granite Standard Edge and Backsplash with Large Single Undermount Stainless Steel Sink