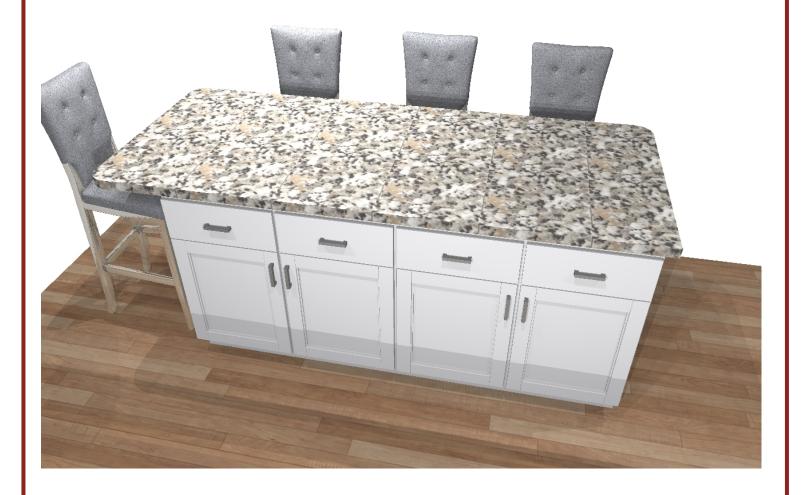

## The Ruby 2 (2,623 sq ft) – Front





# The Ruby 2 - Right





## The Ruby 2 – First Floor Plan





### The Ruby 2 – Second Floor Plan





#### The Ruby 2 – Bonus Room Plan





# **Kitchen Perspective 1**





# **Kitchen Perspective 2**





# **Kitchen Perspective 3**





### **Vanities**





#### Kitchen Plan



JSI Amesbury White Plywood Construction Soft Close Doors Dovetail Full Ext Soft Close Drawers with Crown as Designed

Level One Granite Standard Edge and Backsplash with Large Single Undermount Stainless Steel Sink



#### **Vanities Plan**





1-Three Adjustable Shelves

JSI Amesbry White Plywood Construction Soft Close Doors Dovetail Full Ext Soft Close Drawers as Designed

Vanities- Level One Granite Standard Edge and Backsplash with White Oval Undermount Sinks

Laundry - Level One Laminate 290 Post Form