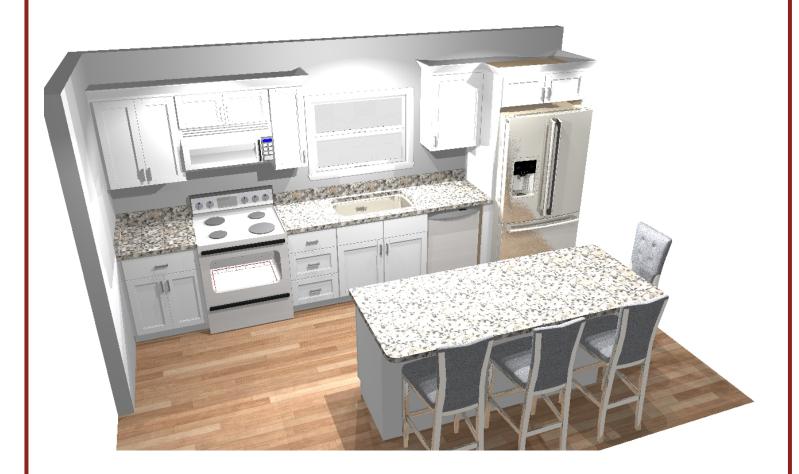

## The Ruby 2 (2,623 sq ft) – Front





# The Ruby 2 - Right





## The Ruby 2 – First Floor Plan





### The Ruby 2 – Second Floor Plan





#### The Ruby 2 – Bonus Room Plan





# **Kitchen Perspective 1**





# **Kitchen Perspective 2**





# **Kitchen Perspective 3**





### **Vanities**





#### Kitchen Plan



JSI Amesbury White Plywood Construction Soft Close Doors Dovetail Full Ext Soft Close Drawers with Crown as Designed

Level One Granite Standard Edge and Backsplash with Large Single Undermount Stainless Steel Sink



#### **Vanities Plan**





1-Three Adjustable Shelves

JSI Amesbry White Plywood Construction Soft Close Doors Dovetail Full Ext Soft Close Drawers as Designed

Vanities- Level One Granite Standard Edge and Backsplash with White Oval Undermount Sinks

Laundry - Level One Laminate 290 Post Form