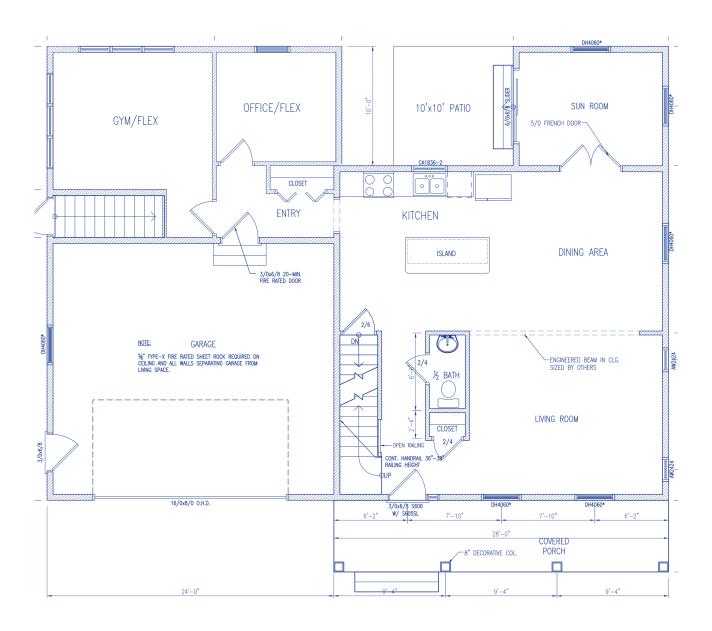

## The Ruby 2 (2,623 sq ft) – Front





# The Ruby 2 - Right





## The Ruby 2 – First Floor Plan





### The Ruby 2 – Second Floor Plan





#### The Ruby 2 – Bonus Room Plan





# **Kitchen Perspective 1**





# **Kitchen Perspective 2**





# **Kitchen Perspective 3**





### **Vanities**





#### Kitchen Plan



JSI Amesbury White Plywood Construction Soft Close Doors Dovetail Full Ext Soft Close Drawers with Crown as Designed

Level One Granite Standard Edge and Backsplash with Large Single Undermount Stainless Steel Sink



#### **Vanities Plan**





1-Three Adjustable Shelves

JSI Amesbry White Plywood Construction Soft Close Doors Dovetail Full Ext Soft Close Drawers as Designed

Vanities- Level One Granite Standard Edge and Backsplash with White Oval Undermount Sinks

Laundry - Level One Laminate 290 Post Form