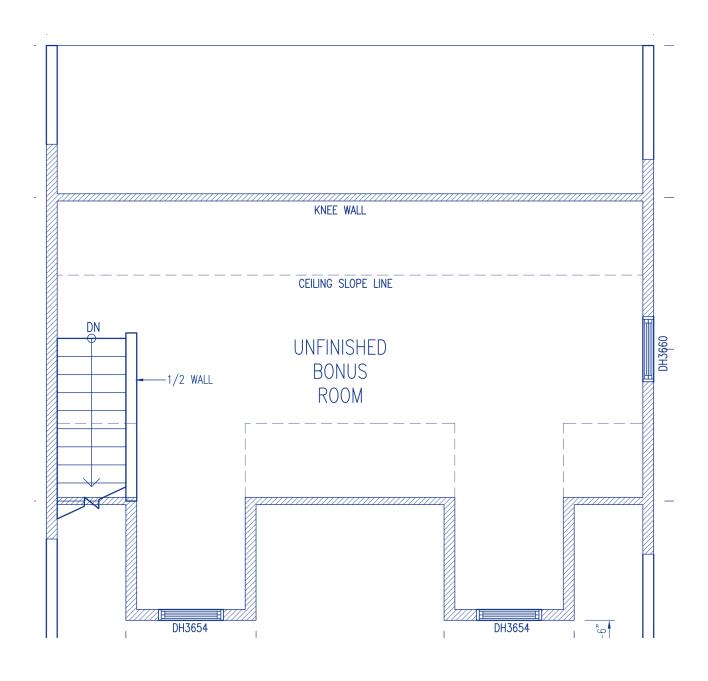

## The Ruby 2 (2,623 sq ft) – Front





# The Ruby 2 - Right





## The Ruby 2 – First Floor Plan





### The Ruby 2 – Second Floor Plan





#### The Ruby 2 – Bonus Room Plan





# **Kitchen Perspective 1**





# **Kitchen Perspective 2**





# **Kitchen Perspective 3**





### **Vanities**





#### Kitchen Plan



JSI Amesbury White Plywood Construction Soft Close Doors Dovetail Full Ext Soft Close Drawers with Crown as Designed

Level One Granite Standard Edge and Backsplash with Large Single Undermount Stainless Steel Sink



#### **Vanities Plan**





1-Three Adjustable Shelves

JSI Amesbry White Plywood Construction Soft Close Doors Dovetail Full Ext Soft Close Drawers as Designed

Vanities- Level One Granite Standard Edge and Backsplash with White Oval Undermount Sinks

Laundry - Level One Laminate 290 Post Form