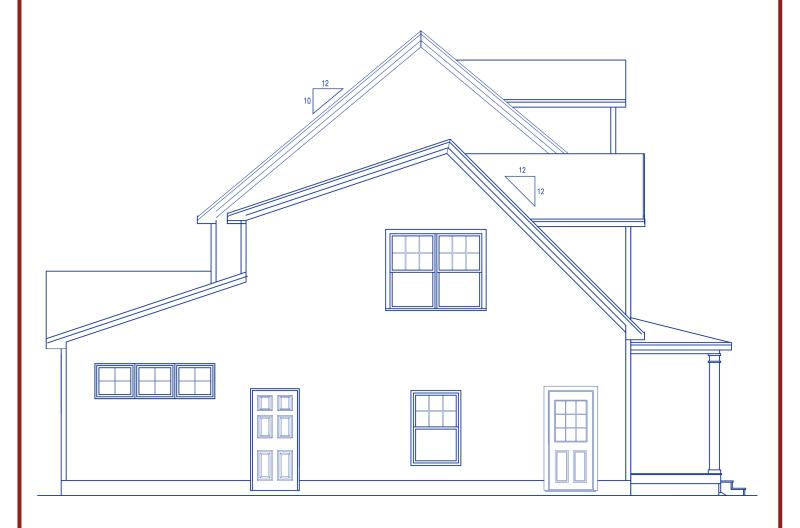

## The Ruby 2 (2,623 sq ft) – Front





# The Ruby 2 - Right





## The Ruby 2 – First Floor Plan





### The Ruby 2 – Second Floor Plan





#### The Ruby 2 – Bonus Room Plan





# **Kitchen Perspective 1**





# **Kitchen Perspective 2**





# **Kitchen Perspective 3**





### **Vanities**





#### Kitchen Plan



JSI Amesbury White Plywood Construction Soft Close Doors Dovetail Full Ext Soft Close Drawers with Crown as Designed

Level One Granite Standard Edge and Backsplash with Large Single Undermount Stainless Steel Sink



#### **Vanities Plan**





1-Three Adjustable Shelves

JSI Amesbry White Plywood Construction Soft Close Doors Dovetail Full Ext Soft Close Drawers as Designed

Vanities- Level One Granite Standard Edge and Backsplash with White Oval Undermount Sinks

Laundry - Level One Laminate 290 Post Form