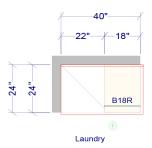

## The Ruby 2 (2,623 sq ft) – Front





# The Ruby 2 - Right





## The Ruby 2 – First Floor Plan





### The Ruby 2 – Second Floor Plan





#### The Ruby 2 – Bonus Room Plan





# **Kitchen Perspective 1**





# **Kitchen Perspective 2**





# **Kitchen Perspective 3**





### **Vanities**





#### Kitchen Plan



JSI Amesbury White Plywood Construction Soft Close Doors Dovetail Full Ext Soft Close Drawers with Crown as Designed

Level One Granite Standard Edge and Backsplash with Large Single Undermount Stainless Steel Sink



#### **Vanities Plan**





1-Three Adjustable Shelves

JSI Amesbry White Plywood Construction Soft Close Doors Dovetail Full Ext Soft Close Drawers as Designed

Vanities- Level One Granite Standard Edge and Backsplash with White Oval Undermount Sinks

Laundry - Level One Laminate 290 Post Form