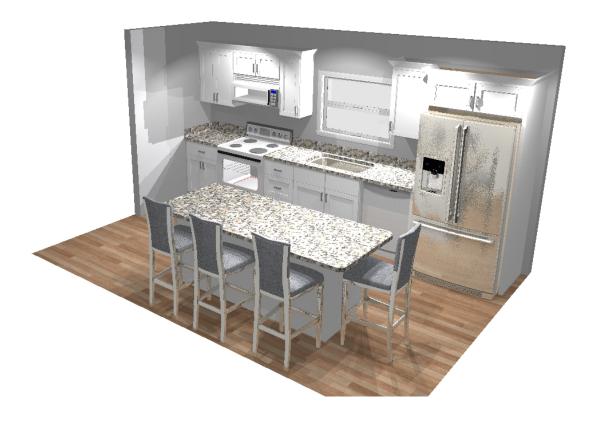

## The Ruby 2 (2,623 sq ft) – Front





# The Ruby 2 - Right





## The Ruby 2 – First Floor Plan





### The Ruby 2 – Second Floor Plan





#### The Ruby 2 – Bonus Room Plan





# **Kitchen Perspective 1**





# **Kitchen Perspective 2**





# **Kitchen Perspective 3**





### **Vanities**





#### Kitchen Plan



JSI Amesbury White Plywood Construction Soft Close Doors Dovetail Full Ext Soft Close Drawers with Crown as Designed

Level One Granite Standard Edge and Backsplash with Large Single Undermount Stainless Steel Sink



#### **Vanities Plan**





1-Three Adjustable Shelves

JSI Amesbry White Plywood Construction Soft Close Doors Dovetail Full Ext Soft Close Drawers as Designed

Vanities- Level One Granite Standard Edge and Backsplash with White Oval Undermount Sinks

Laundry - Level One Laminate 290 Post Form