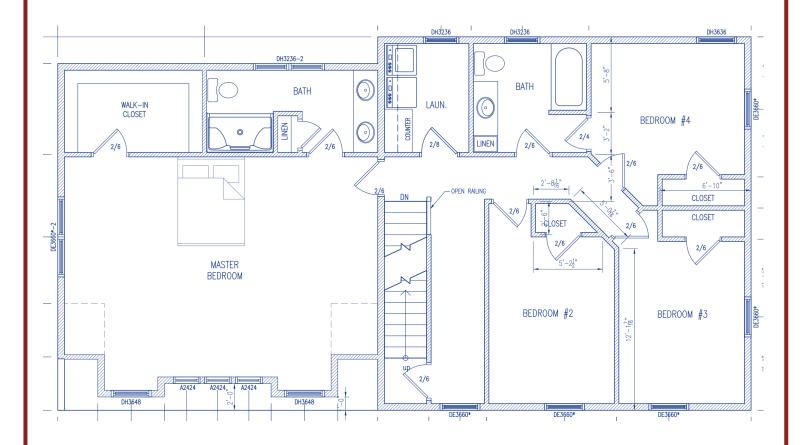

## The Ruby 2 (2,623 sq ft) – Front





# The Ruby 2 - Right





## The Ruby 2 – First Floor Plan





### The Ruby 2 – Second Floor Plan





#### The Ruby 2 – Bonus Room Plan





# **Kitchen Perspective 1**





# **Kitchen Perspective 2**





# **Kitchen Perspective 3**





### **Vanities**





#### Kitchen Plan



JSI Amesbury White Plywood Construction Soft Close Doors Dovetail Full Ext Soft Close Drawers with Crown as Designed

Level One Granite Standard Edge and Backsplash with Large Single Undermount Stainless Steel Sink



#### **Vanities Plan**





1-Three Adjustable Shelves

JSI Amesbry White Plywood Construction Soft Close Doors Dovetail Full Ext Soft Close Drawers as Designed

Vanities- Level One Granite Standard Edge and Backsplash with White Oval Undermount Sinks

Laundry - Level One Laminate 290 Post Form