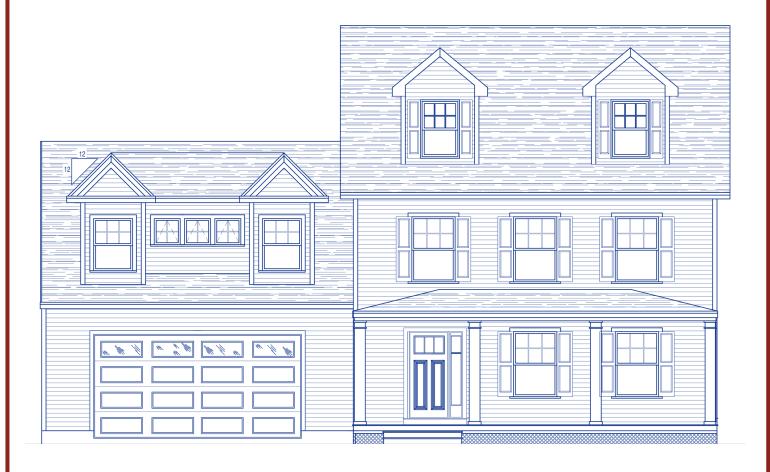

## The Ruby 2 (2,623 sq ft) – Front





# The Ruby 2 - Right





## The Ruby 2 – First Floor Plan





### The Ruby 2 – Second Floor Plan





#### The Ruby 2 – Bonus Room Plan





# **Kitchen Perspective 1**





# **Kitchen Perspective 2**





# **Kitchen Perspective 3**





### **Vanities**





#### Kitchen Plan



JSI Amesbury White Plywood Construction Soft Close Doors Dovetail Full Ext Soft Close Drawers with Crown as Designed

Level One Granite Standard Edge and Backsplash with Large Single Undermount Stainless Steel Sink



#### **Vanities Plan**





1-Three Adjustable Shelves

JSI Amesbry White Plywood Construction Soft Close Doors Dovetail Full Ext Soft Close Drawers as Designed

Vanities- Level One Granite Standard Edge and Backsplash with White Oval Undermount Sinks

Laundry - Level One Laminate 290 Post Fo