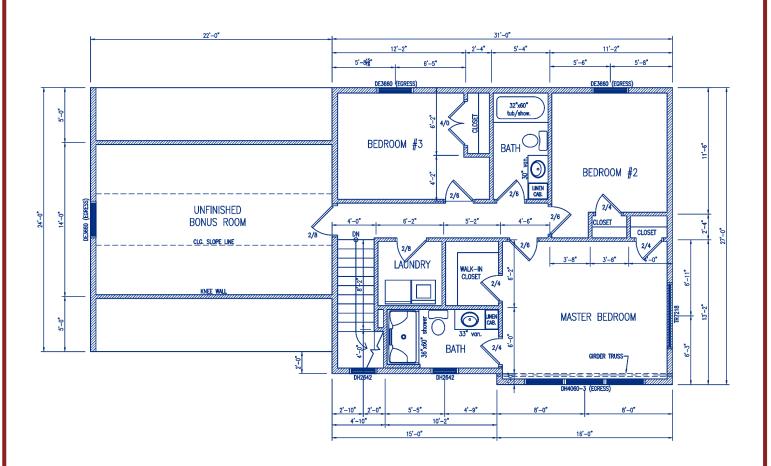

### Totem Pines Hollis



## Exhibit B

Please Note: Exterior and interior design of this plan is for visual purposes only. This exterior design may not reflect what the buyers package may include in their purchase. The signed Specification Sheet with buyers Package Choice supersede any and all details show on this plan. This plan is used for Marketing and Advertising purposes only.

# The Ari (1644 Sq ft) - Front





# The Ari – Rear





## The Ari – Left





# The Ari – Right





#### The Ari – First Floor Plan





#### The Ari - Second Floor Plan





#### The Ari - Cross-Section



# Kitchen Designs \_\_\_ The Ari



Note: Kitchen and Bathroom cabinet design on the house plan are for visual purposes only. The color and door style per Buyer's package choice and picture may not reflect buyer's actual choices. Kitchen and bath layout/design is subject to a final measurement and may vary from builder's initial approved designs/layout. Drawer and door configuration may change due to buyer's product line choice.

## **Kitchen – Perspective 1**





# Kitchen – Perspective 2





# Kitchen – Perspective 3





#### **Kitchen Plan**