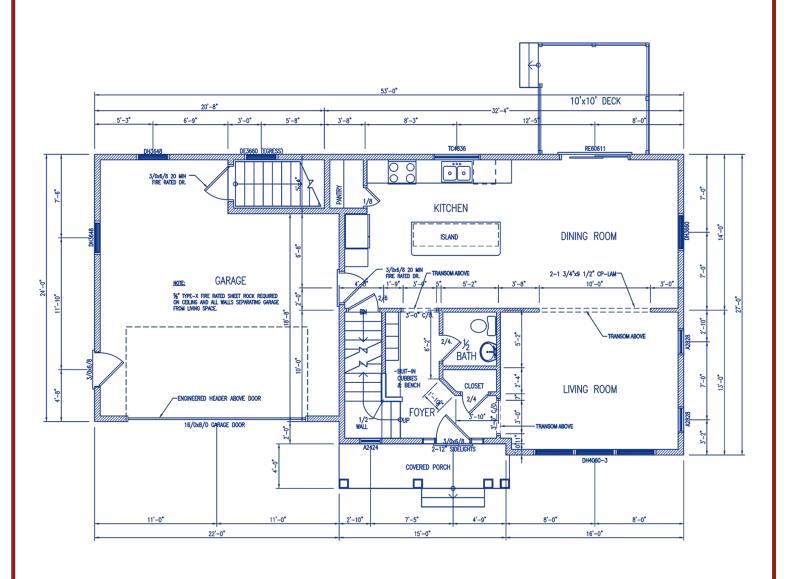

### Totem Pines Hollis



## Exhibit B

Please Note: Exterior and interior design of this plan is for visual purposes only. This exterior design may not reflect what the buyers package may include in their purchase. The signed Specification Sheet with buyers Package Choice supersede any and all details show on this plan. This plan is used for Marketing and Advertising purposes only.

# The Ari (1644 Sq ft) - Front





# The Ari – Rear





## The Ari – Left





# The Ari – Right





#### The Ari – First Floor Plan





#### The Ari - Second Floor Plan





#### The Ari - Cross-Section



# Kitchen Designs \_\_\_ The Ari



Note: Kitchen and Bathroom cabinet design on the house plan are for visual purposes only. The color and door style per Buyer's package choice and picture may not reflect buyer's actual choices. Kitchen and bath layout/design is subject to a final measurement and may vary from builder's initial approved designs/layout. Drawer and door configuration may change due to buyer's product line choice.

## **Kitchen – Perspective 1**





# Kitchen – Perspective 2





# Kitchen – Perspective 3





#### **Kitchen Plan**