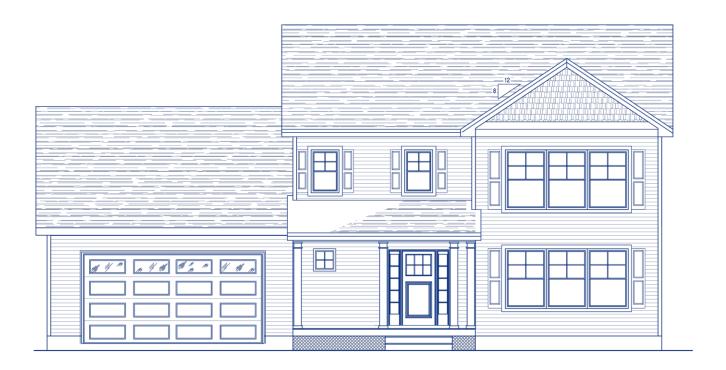

### Totem Pines Hollis



## Exhibit B

Please Note: Exterior and interior design of this plan is for visual purposes only. This exterior design may not reflect what the buyers package may include in their purchase. The signed Specification Sheet with buyers Package Choice supersede any and all details show on this plan. This plan is used for Marketing and Advertising purposes only.

# The Ari (1644 Sq ft) - Front





# The Ari – Rear





## The Ari – Left





# The Ari – Right





#### The Ari – First Floor Plan





#### The Ari - Second Floor Plan





#### The Ari - Cross-Section



# Kitchen Designs \_\_\_ The Ari



Note: Kitchen and Bathroom cabinet design on the house plan are for visual purposes only. The color and door style per Buyer's package choice and picture may not reflect buyer's actual choices. Kitchen and bath layout/design is subject to a final measurement and may vary from builder's initial approved designs/layout. Drawer and door configuration may change due to buyer's product line choice.

## **Kitchen – Perspective 1**





# Kitchen – Perspective 2





# Kitchen – Perspective 3





#### **Kitchen Plan**