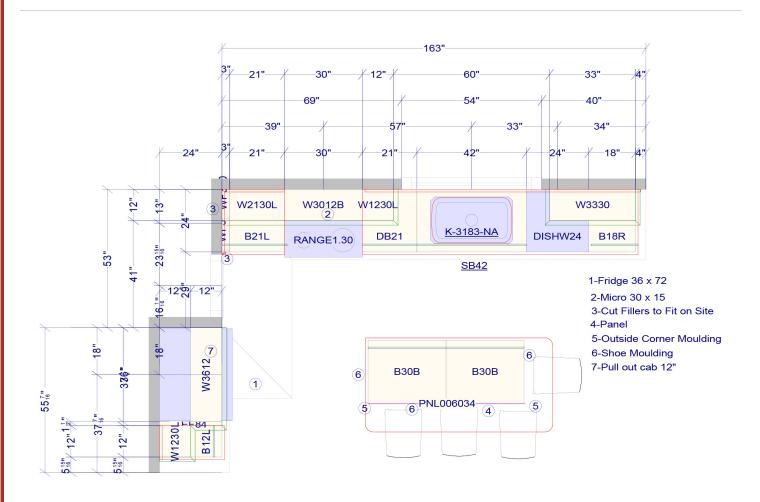

# Kitchen Designs \_\_\_ The Ari

Note: Kitchen and Bathroom cabinet design on the house plan are for visual purposes only. The color and door style per Buyer's package choice and picture may not reflect buyer's actual choices. Kitchen and bath layout/design is subject to a final measurement and may vary from builder's initial approved designs/layout. Drawer and door configuration may change due to buyer's product line choice.

#### **Kitchen Plan**