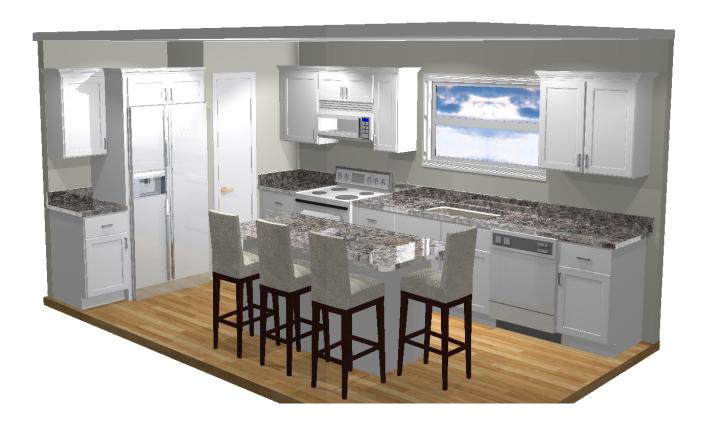

# Kitchen Designs \_\_\_ The Ari

Note: Kitchen and Bathroom cabinet design on the house plan are for visual purposes only. The color and door style per Buyer's package choice and picture may not reflect buyer's actual choices. Kitchen and bath layout/design is subject to a final measurement and may vary from builder's initial approved designs/layout. Drawer and door configuration may change due to buyer's product line choice.

# Kitchen – Perspective 2