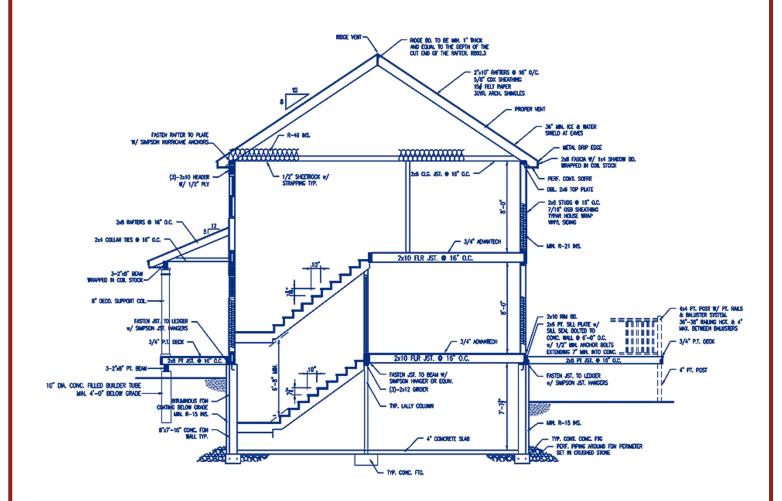

### Totem Pines Hollis



## Exhibit B

Please Note: Exterior and interior design of this plan is for visual purposes only. This exterior design may not reflect what the buyers package may include in their purchase. The signed Specification Sheet with buyers Package Choice supersede any and all details show on this plan. This plan is used for Marketing and Advertising purposes only.

# The Ari (1644 Sq ft) - Front





# The Ari – Rear





## The Ari – Left





# The Ari – Right





#### The Ari – First Floor Plan





#### The Ari - Second Floor Plan





#### The Ari - Cross-Section



# Kitchen Designs \_\_\_ The Ari



Note: Kitchen and Bathroom cabinet design on the house plan are for visual purposes only. The color and door style per Buyer's package choice and picture may not reflect buyer's actual choices. Kitchen and bath layout/design is subject to a final measurement and may vary from builder's initial approved designs/layout. Drawer and door configuration may change due to buyer's product line choice.

## **Kitchen – Perspective 1**





# Kitchen – Perspective 2





# Kitchen – Perspective 3





#### **Kitchen Plan**