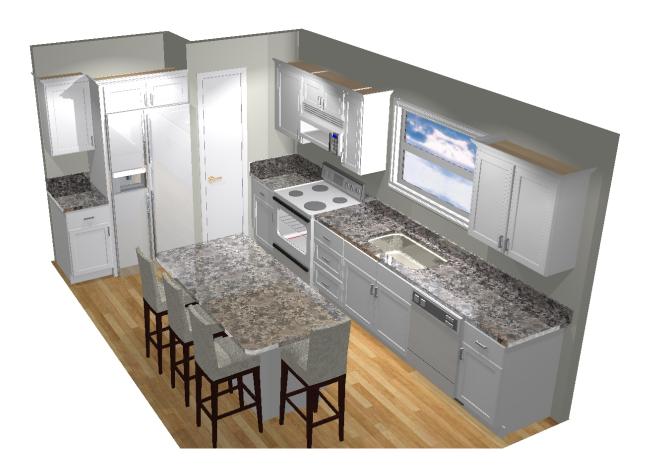

# Kitchen Designs \_\_\_ The Ari

Note: Kitchen and Bathroom cabinet design on the house plan are for visual purposes only. The color and door style per Buyer's package choice and picture may not reflect buyer's actual choices. Kitchen and bath layout/design is subject to a final measurement and may vary from builder's initial approved designs/layout. Drawer and door configuration may change due to buyer's product line choice.

## **Kitchen – Perspective 1**