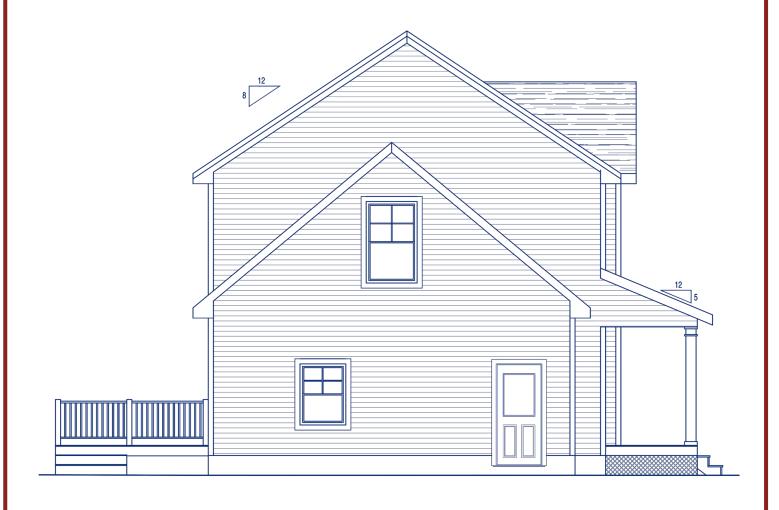

### Totem Pines Hollis



## Exhibit B

Please Note: Exterior and interior design of this plan is for visual purposes only. This exterior design may not reflect what the buyers package may include in their purchase. The signed Specification Sheet with buyers Package Choice supersede any and all details show on this plan. This plan is used for Marketing and Advertising purposes only.

# The Ari (1644 Sq ft) - Front





# The Ari – Rear





## The Ari – Left





# The Ari – Right





#### The Ari – First Floor Plan





#### The Ari - Second Floor Plan





#### The Ari - Cross-Section



# Kitchen Designs \_\_\_ The Ari



Note: Kitchen and Bathroom cabinet design on the house plan are for visual purposes only. The color and door style per Buyer's package choice and picture may not reflect buyer's actual choices. Kitchen and bath layout/design is subject to a final measurement and may vary from builder's initial approved designs/layout. Drawer and door configuration may change due to buyer's product line choice.

## **Kitchen – Perspective 1**





# Kitchen – Perspective 2





# Kitchen – Perspective 3





#### **Kitchen Plan**