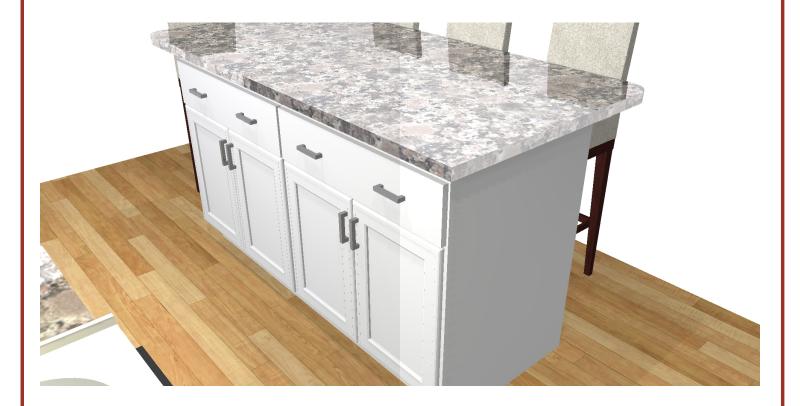

# Kitchen Designs \_\_\_ The Ari

Note: Kitchen and Bathroom cabinet design on the house plan are for visual purposes only. The color and door style per Buyer's package choice and picture may not reflect buyer's actual choices. Kitchen and bath layout/design is subject to a final measurement and may vary from builder's initial approved designs/layout. Drawer and door configuration may change due to buyer's product line choice.

## **Kitchen – Perspective 1**